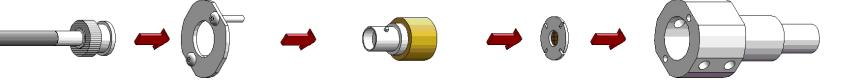

## DIAGNOSTIC DESIGN

Preliminary Design Review

#### Materials

- 316 stainless steel
- PPPL will silver plate all screws
- Parts will be darkened
- Screws to be secured by spot-welding silver wire

### Total Assembled View 1





### Total Assembled View 2





### Total Assembled View 2





# Total Assembled View 2



# Total Assembled View 2



## Mounts 1, 2, 3







### Module Assembled View 1



Cable

Base

Detector

Washer

Module



### Module Assembled View 2



### Module Rotation



### Mount 1 Rotation



## Covers



#### Covers

- Practical for changing module and mount rotation angle
- Holes are large enough for Allen Key to fit, but not for the socket cap screw to fall out
- Screws securing cover are spot-welded