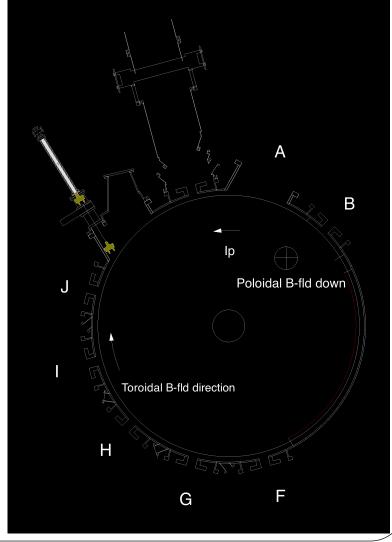

### Total Assembled View 1

### Total Assembled View 2

# Total Assembled View 2