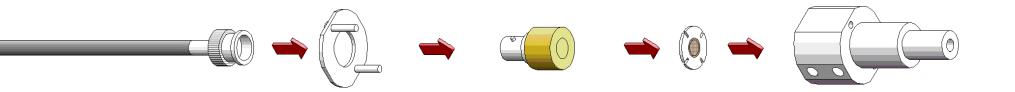

## DIAGNOSTIC DESIGN

Preliminary Design Review

#### Materials

- 316 stainless steel
- PPPL will silver plate all screws
- Parts will be darkened
- Screws to be secured by spot-welding silver wire

### Total Assembled View 1





### Total Assembled View 2





### Total Assembled View 2





# Total Assembled View 2



# Total Assembled View 2



## Mounts 1, 2, 3







### Module Assembled View 1



Cable

Base

Detector

Washer

Module



### Module Assembled View 2



### Module Rotation



### Mount 1 Rotation



## Covers



#### Covers

- Practical for changing module and mount rotation angle
- Holes are large enough for Allen Key to fit, but not for the socket cap screw to fall out
- Screws securing cover are spot-welded