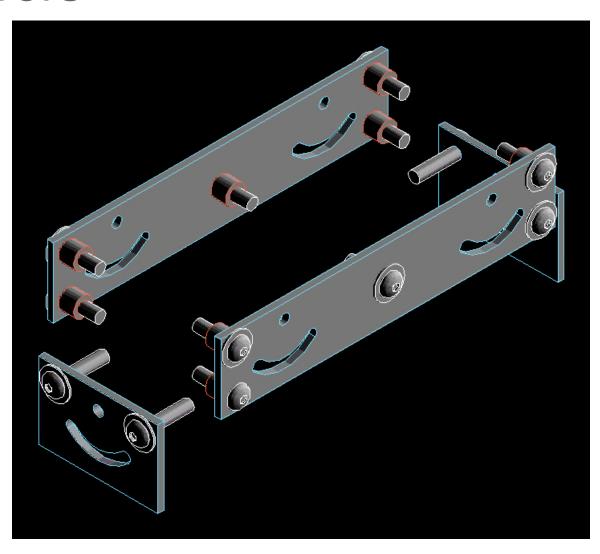

### Total Assembled View 1

### Total Assembled View 2

# Total Assembled View 2