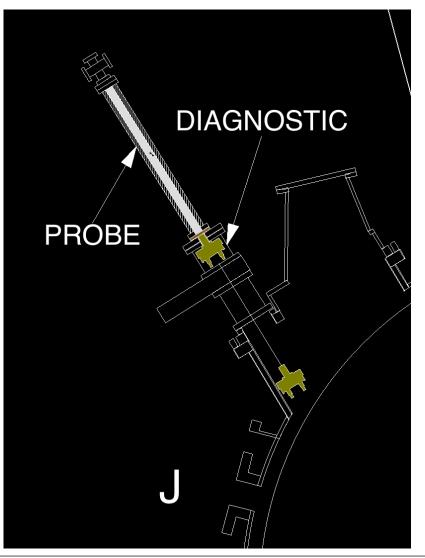

### Total Assembled View 1

### Total Assembled View 2

# Total Assembled View 2