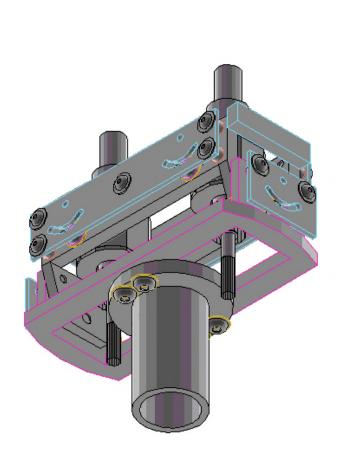

## DIAGNOSTIC DESIGN

Preliminary Design Review

#### Materials

- 316 stainless steel
- PPPL will silver plate all screws
- Parts will be darkened
- Screws to be secured by spot-welding silver wire

### Total Assembled View 1





### Total Assembled View 2





### Total Assembled View 2





# Total Assembled View 2



# Total Assembled View 2



## Mounts 1, 2, 3







### Module Assembled View 1



Cable

Base

Detector

Washer

Module



### Module Assembled View 2



### Module Rotation



### Mount 1 Rotation



## Covers



#### Covers

- Practical for changing module and mount rotation angle
- Holes are large enough for Allen Key to fit, but not for the socket cap screw to fall out
- Screws securing cover are spot-welded