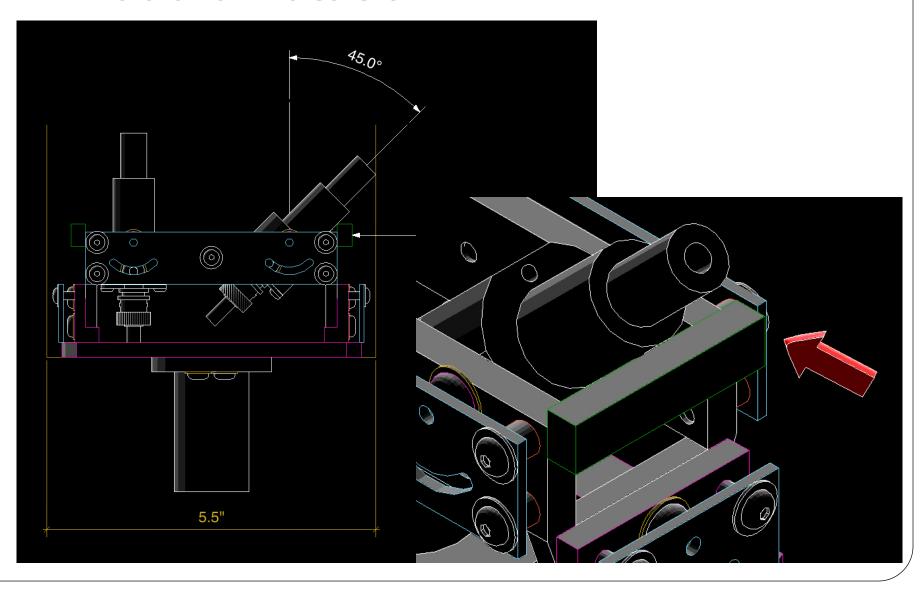

## DIAGNOSTIC DESIGN

Preliminary Design Review

#### Materials

- 316 stainless steel
- PPPL will silver plate all screws
- Parts will be darkened
- Screws to be secured by spot-welding silver wire

### Total Assembled View 1





### Total Assembled View 2





### Total Assembled View 2





# Total Assembled View 2



# Total Assembled View 2



## Mounts 1, 2, 3







### Module Assembled View 1



Cable

Base

Detector

Washer

Module



### Module Assembled View 2



### Module Rotation



### Mount 1 Rotation



## Covers



#### Covers

- Practical for changing module and mount rotation angle
- Holes are large enough for Allen Key to fit, but not for the socket cap screw to fall out
- Screws securing cover are spot-welded