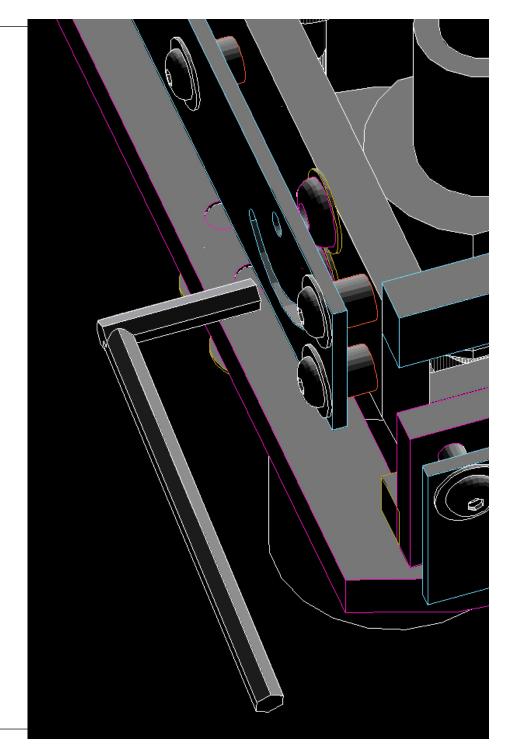

## Covers

#### Covers

- Practical for changing module and mount rotation angle
- Holes are large enough for Allen Key to fit, but not for the socket cap screw to fall out
- Screws securing cover are spot-welded