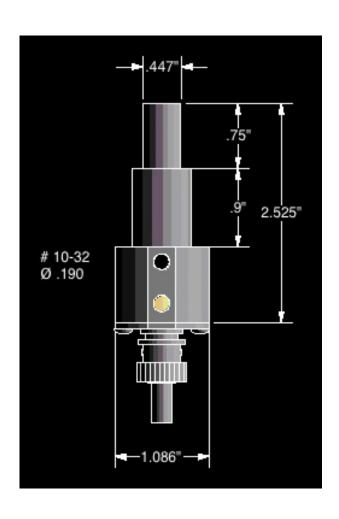

## DIAGNOSTIC DESIGN

Preliminary Design Review

#### Materials

- 316 stainless steel
- PPPL will silver plate all screws
- Parts will be darkened
- Screws to be secured by spot-welding silver wire

### Total Assembled View 1





### Total Assembled View 2





### Total Assembled View 2





# Total Assembled View 2



# Total Assembled View 2



## Mounts 1, 2, 3







### Module Assembled View 1



Cable

Base

Detector

Washer

Module



### Module Assembled View 2



### Module Rotation



### Mount 1 Rotation



## Covers



#### Covers

- Practical for changing module and mount rotation angle
- Holes are large enough for Allen Key to fit, but not for the socket cap screw to fall out
- Screws securing cover are spot-welded