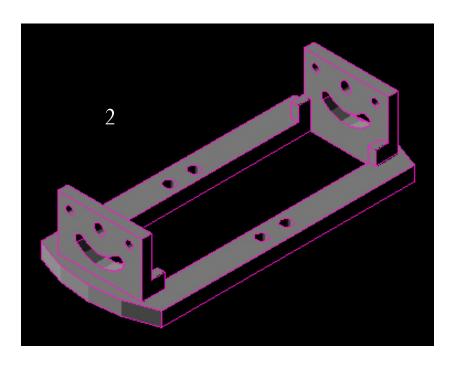

## DIAGNOSTIC DESIGN

Preliminary Design Review

#### Materials

- 316 stainless steel
- PPPL will silver plate all screws
- Parts will be darkened
- Screws to be secured by spot-welding silver wire

### Total Assembled View 1





### Total Assembled View 2





### Total Assembled View 2





# Total Assembled View 2



# Total Assembled View 2



## Mounts 1, 2, 3







### Module Assembled View 1



Cable

Base

Detector

Washer

Module



### Module Assembled View 2



### Module Rotation



### Mount 1 Rotation



## Covers



#### Covers

- Practical for changing module and mount rotation angle
- Holes are large enough for Allen Key to fit, but not for the socket cap screw to fall out
- Screws securing cover are spot-welded