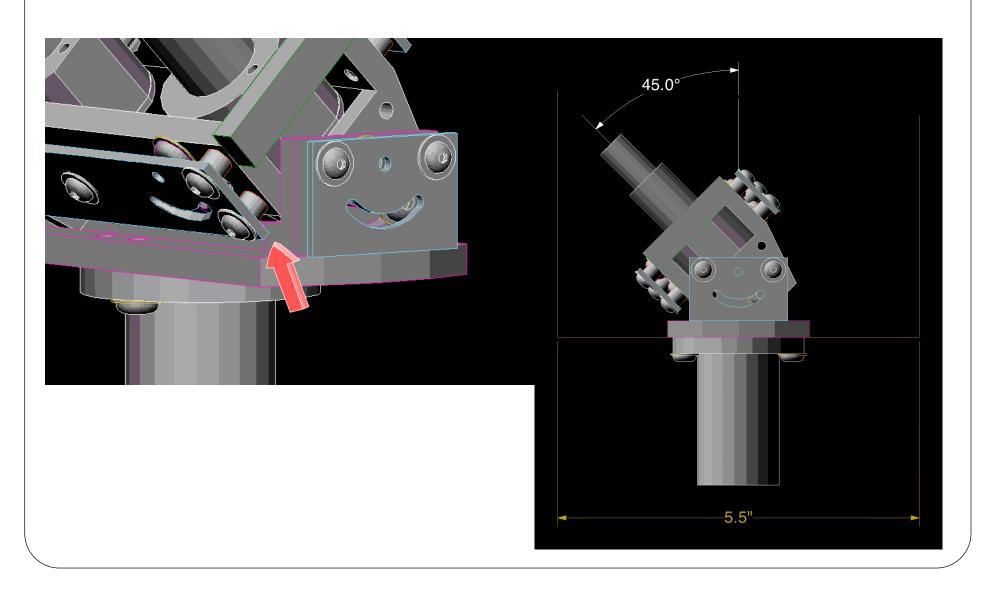

## DIAGNOSTIC DESIGN

Preliminary Design Review

#### Materials

- 316 stainless steel
- PPPL will silver plate all screws
- Parts will be darkened
- Screws to be secured by spot-welding silver wire

### Total Assembled View 1





### Total Assembled View 2





### Total Assembled View 2





# Total Assembled View 2



# Total Assembled View 2



## Mounts 1, 2, 3







### Module Assembled View 1



Cable

Base

Detector

Washer

Module



### Module Assembled View 2



### Module Rotation



### Mount 1 Rotation



## Covers



#### Covers

- Practical for changing module and mount rotation angle
- Holes are large enough for Allen Key to fit, but not for the socket cap screw to fall out
- Screws securing cover are spot-welded