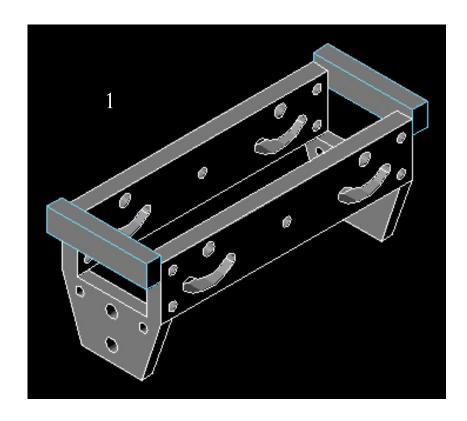

## DIAGNOSTIC DESIGN

Preliminary Design Review

#### Materials

- 316 stainless steel
- PPPL will silver plate all screws
- Parts will be darkened
- Screws to be secured by spot-welding silver wire

### Total Assembled View 1





### Total Assembled View 2





### Total Assembled View 2





# Total Assembled View 2



# Total Assembled View 2



## Mounts 1, 2, 3







### Module Assembled View 1



Cable

Base

Detector

Washer

Module



### Module Assembled View 2



### Module Rotation



### Mount 1 Rotation



## Covers



#### Covers

- Practical for changing module and mount rotation angle
- Holes are large enough for Allen Key to fit, but not for the socket cap screw to fall out
- Screws securing cover are spot-welded