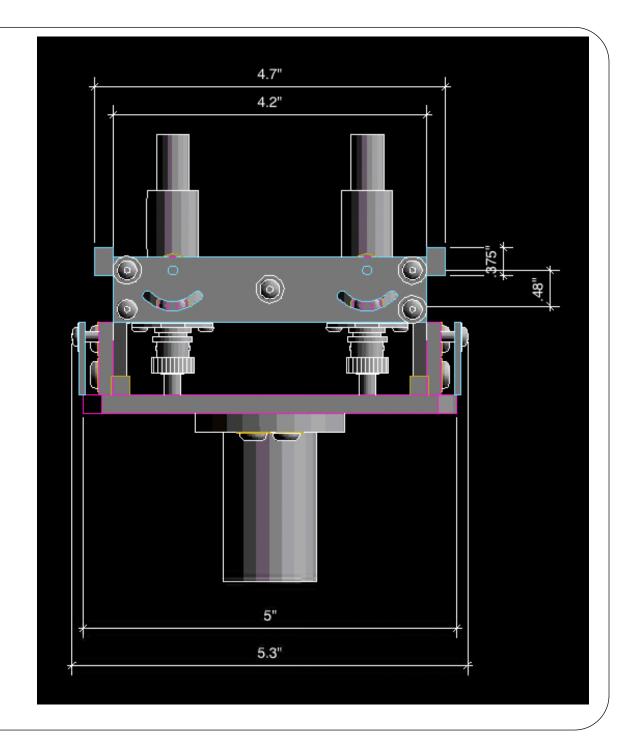

## DIAGNOSTIC DESIGN

Preliminary Design Review

#### Materials

- 316 stainless steel
- PPPL will silver plate all screws
- Parts will be darkened
- Screws to be secured by spot-welding silver wire

### Total Assembled View 1





### Total Assembled View 2





### Total Assembled View 2





# Total Assembled View 2



# Total Assembled View 2



## Mounts 1, 2, 3







### Module Assembled View 1



Cable

Base

Detector

Washer

Module



### Module Assembled View 2



### Module Rotation



### Mount 1 Rotation



## Covers



#### Covers

- Practical for changing module and mount rotation angle
- Holes are large enough for Allen Key to fit, but not for the socket cap screw to fall out
- Screws securing cover are spot-welded