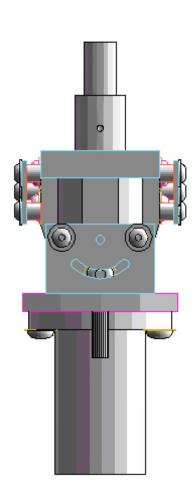

## DIAGNOSTIC DESIGN

Preliminary Design Review

#### Materials

- 316 stainless steel
- PPPL will silver plate all screws
- Parts will be darkened
- Screws to be secured by spot-welding silver wire

### Total Assembled View 1





### Total Assembled View 2





### Total Assembled View 2





# Total Assembled View 2



# Total Assembled View 2



## Mounts 1, 2, 3







### Module Assembled View 1



Cable

Base

Detector

Washer

Module



### Module Assembled View 2



### Module Rotation



### Mount 1 Rotation



## Covers



#### Covers

- Practical for changing module and mount rotation angle
- Holes are large enough for Allen Key to fit, but not for the socket cap screw to fall out
- Screws securing cover are spot-welded