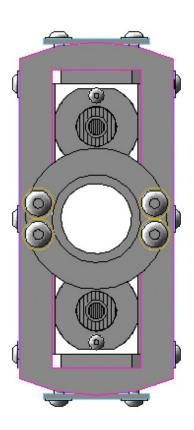

## Covers

#### Covers

- Practical for changing module and mount rotation angle
- Holes are large enough for Allen Key to fit, but not for the socket cap screw to fall out
- Screws securing cover are spot-welded