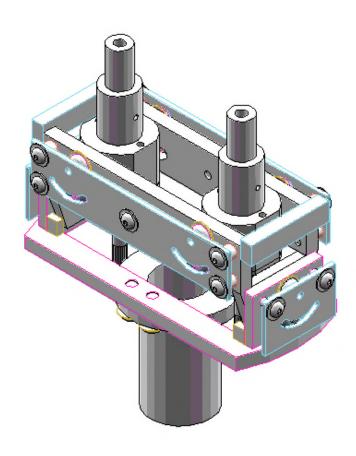

### Module Assembled View 1

Cable

Base

Detector

Washer

Module

### Module Assembled View 2

### Module Rotation

### Mount 1 Rotation