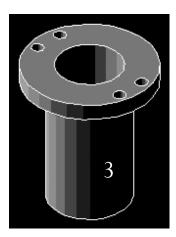

## DIAGNOSTIC DESIGN

Preliminary Design Review

#### Materials

- 316 stainless steel
- PPPL will silver plate all screws
- Parts will be darkened
- Screws to be secured by spot-welding silver wire

### Total Assembled View 1





### Total Assembled View 2





### Total Assembled View 2





# Total Assembled View 2



# Total Assembled View 2



## Mounts 1, 2, 3







### Module Assembled View 1



Cable

Base

Detector

Washer

Module



### Module Assembled View 2



### Module Rotation



### Mount 1 Rotation



## Covers



#### Covers

- Practical for changing module and mount rotation angle
- Holes are large enough for Allen Key to fit, but not for the socket cap screw to fall out
- Screws securing cover are spot-welded