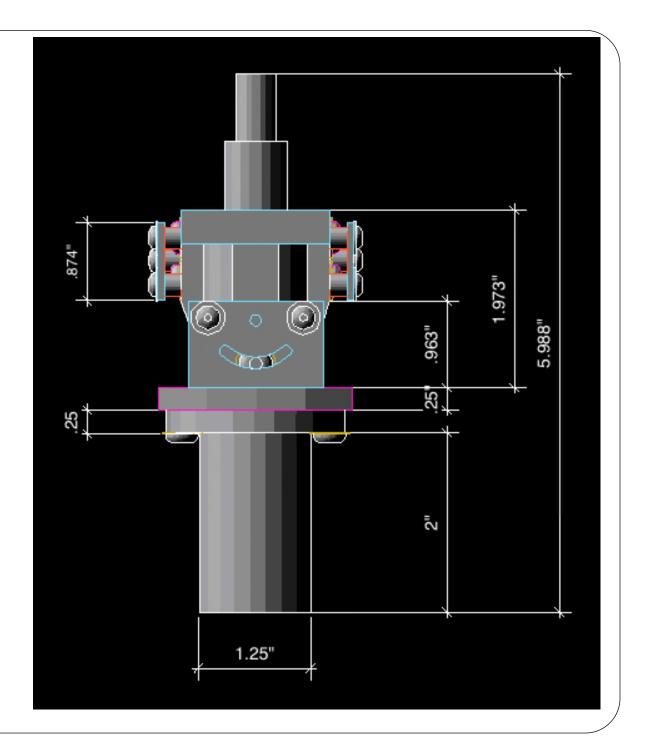

## DIAGNOSTIC DESIGN

Preliminary Design Review

#### Materials

- 316 stainless steel
- PPPL will silver plate all screws
- Parts will be darkened
- Screws to be secured by spot-welding silver wire

### Total Assembled View 1





### Total Assembled View 2





### Total Assembled View 2





# Total Assembled View 2



# Total Assembled View 2



## Mounts 1, 2, 3







### Module Assembled View 1



Cable

Base

Detector

Washer

Module



### Module Assembled View 2



### Module Rotation



### Mount 1 Rotation



## Covers



#### Covers

- Practical for changing module and mount rotation angle
- Holes are large enough for Allen Key to fit, but not for the socket cap screw to fall out
- Screws securing cover are spot-welded