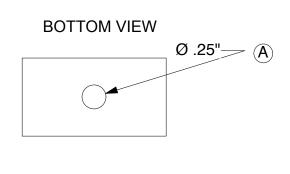

1. (A) TAP THROUGH FOR 12-24 SET SCREW 2. (B) BORE THROUGH

SIDE VIEW

**TOP VIEW** 

**BOTTOM VIEW** 

ALL DIMENSIONS ARE IN INCHES.
TOLERANCES UNLESS OTHERWISE SPECIFIED:

X.X +/- 0.1 X.XX +/- 0.01

FLORIDA INTERNATIONAL UNIVERSITY DEPARTMENT OF PHYSICS 11200 SW 8TH ST, MIAMI, FL 33199

DATE 04/14/11 PROJECT SCALE 1:1

**HOUSING UNIT** 

SHEET 1 OF 1

TITLE **DETECTOR HOUSING**  DRAWN BY PIERRE AVILA

NOTES:

**REVISION HISTORY** CATIONIAI VEDGION REV DESCRIPTION DATE APPROVED

1. (A) TAP THROUGH FOR 12-24 SET SCREW 2. (B) BORE THROUGH

ALL DIMENSIONS ARE IN INCHES.
TOLERANCES UNLESS
OTHERWISE SPECIFIED:

X.X +/- 0.1 \_\_\_+/- .5

TITLE

SHEET 1 OF 1 ALPHA SOURCE HOUSING

DRAWN BY PIERRE AVILA