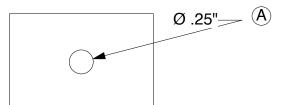

1. (A) TAP THROUGH FOR 12-24 SET SCREW 2. (B) BORE THROUGH

SIDE VIEW

**TOP VIEW** 

**BOTTOM VIEW** 

ALL DIMENSIONS ARE IN INCHES.
TOLERANCES UNLESS OTHERWISE SPECIFIED:

X.X +/- 0.1 X.XX +/- 0.01

FLORIDA INTERNATIONAL UNIVERSITY DEPARTMENT OF PHYSICS 11200 SW 8TH ST, MIAMI, FL 33199