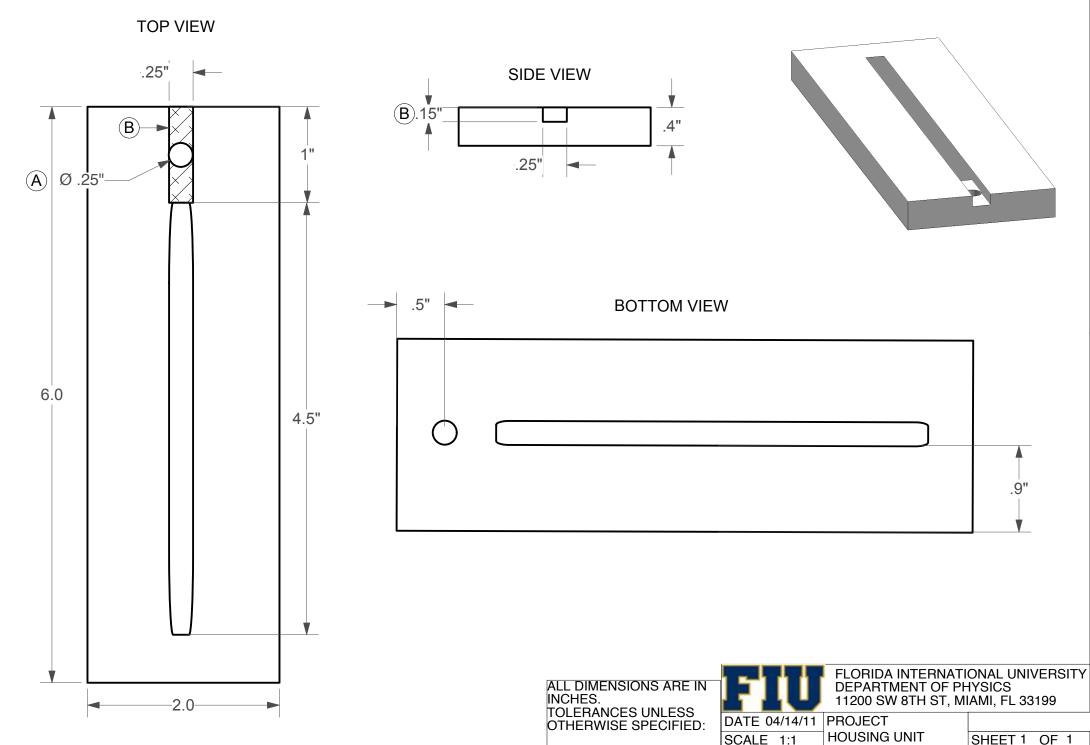

DATE 04/14/11 PROJECT SCALE 1:1

**HOUSING UNIT** 

SHEET 1 OF 1

TITLE **DETECTOR HOUSING**  DRAWN BY PIERRE AVILA

NOTES:

**REVISION HISTORY** CATIONIAI VEDGION REV DESCRIPTION DATE APPROVED

1. (A) TAP THROUGH FOR 12-24 SET SCREW 2. (B) BORE THROUGH