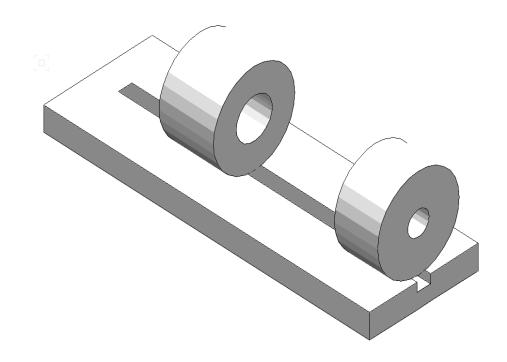

DATE 04/14/11 PF SCALE 1:1 HG

HOUSING UNIT SHEET 1 OF 1

TITLE ASSEMBLED VIEW

DRAWN BY PIERRE AVILA NOTES: 1. (A) TAP THROUGH FOR 12-24 SET SCREW 2. (B) CUT DOWN TO SIZE SPECIFIED

**REVISION HISTORY** CATIONIAI VEDGION REV DESCRIPTION DATE APPROVED