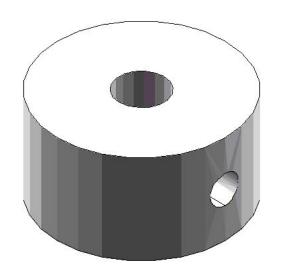

DATE 04/14/11 PF SCALE 1:1 HG

HOUSING UNIT SHEET 1 OF 1

TITLE ASSEMBLED VIEW

DRAWN BY PIERRE AVILA NOTES: 1. (A) TAP THROUGH FOR 12-24 SET SCREW 2. (B) CUT DOWN TO SIZE SPECIFIED

**REVISION HISTORY** CATIONIAI VEDGION REV DESCRIPTION DATE APPROVED