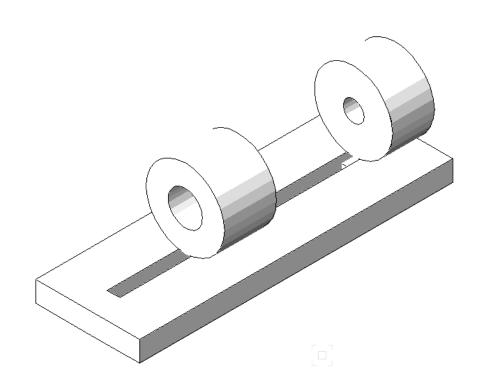

DATE 04/14/11 PF SCALE 1:1 HG

HOUSING UNIT SHEET 1 OF 1

TITLE ASSEMBLED VIEW

DRAWN BY PIERRE AVILA NOTES: 1. (A) TAP THROUGH FOR 12-24 SET SCREW 2. (B) CUT DOWN TO SIZE SPECIFIED

**REVISION HISTORY** CATIONIAI VEDGION REV DESCRIPTION DATE APPROVED