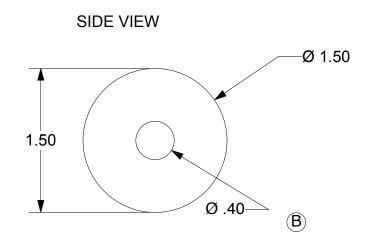

1. (A) TAP THROUGH FOR 12-24 SET SCREW 2. (B) BORE THROUGH

SIDE VIEW

**TOP VIEW** 

**BOTTOM VIEW** 

ALL DIMENSIONS ARE IN INCHES.
TOLERANCES UNLESS OTHERWISE SPECIFIED:

X.X +/- 0.1 X.XX +/- 0.01

FLORIDA INTERNATIONAL UNIVERSITY DEPARTMENT OF PHYSICS 11200 SW 8TH ST, MIAMI, FL 33199

DATE 04/14/11 PROJECT SCALE 1:1

**HOUSING UNIT** 

SHEET 1 OF 1

TITLE **DETECTOR HOUSING**  DRAWN BY PIERRE AVILA

NOTES:

**REVISION HISTORY** CATIONIAI VEDGION REV DESCRIPTION DATE APPROVED

1. (A) TAP THROUGH FOR 12-24 SET SCREW 2. (B) BORE THROUGH

ALL DIMENSIONS ARE IN INCHES.
TOLERANCES UNLESS
OTHERWISE SPECIFIED:

X.X +/- 0.1 \_\_\_+/- .5

TITLE

SHEET 1 OF 1 ALPHA SOURCE HOUSING

DRAWN BY PIERRE AVILA