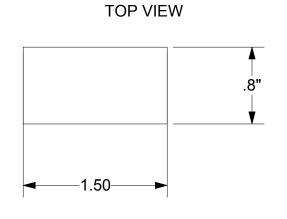

1. (A) TAP THROUGH FOR 12-24 SET SCREW 2. (B) BORE THROUGH

SIDE VIEW

**TOP VIEW** 

**BOTTOM VIEW** 

ALL DIMENSIONS ARE IN INCHES.
TOLERANCES UNLESS OTHERWISE SPECIFIED:

X.X +/- 0.1 X.XX +/- 0.01

FLORIDA INTERNATIONAL UNIVERSITY DEPARTMENT OF PHYSICS 11200 SW 8TH ST, MIAMI, FL 33199

DATE 04/14/11 PROJECT SCALE 1:1

**HOUSING UNIT** 

SHEET 1 OF 1

TITLE **DETECTOR HOUSING**  DRAWN BY PIERRE AVILA

NOTES:

**REVISION HISTORY** CATIONIAI VEDGION REV DESCRIPTION DATE APPROVED

1. (A) TAP THROUGH FOR 12-24 SET SCREW 2. (B) BORE THROUGH

ALL DIMENSIONS ARE IN INCHES.
TOLERANCES UNLESS
OTHERWISE SPECIFIED:

X.X +/- 0.1 \_\_\_+/- .5

TITLE

SHEET 1 OF 1 ALPHA SOURCE HOUSING

DRAWN BY PIERRE AVILA