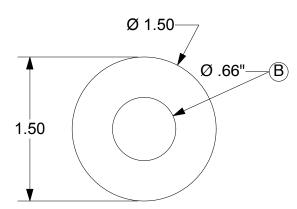

DATE 04/14/11 PROJECT SCALE 1:1

**HOUSING UNIT** 

SHEET 1 OF 1

TITLE **DETECTOR HOUSING**  DRAWN BY PIERRE AVILA

NOTES:

**REVISION HISTORY** CATIONIAI VEDGION REV DESCRIPTION DATE APPROVED

1. (A) TAP THROUGH FOR 12-24 SET SCREW 2. (B) BORE THROUGH

1. (A) TAP THROUGH FOR 12-24 SET SCREW 2. (B) BORE THROUGH

SIDE VIEW

**TOP VIEW** 

**BOTTOM VIEW** 

ALL DIMENSIONS ARE IN INCHES.
TOLERANCES UNLESS OTHERWISE SPECIFIED:

X.X +/- 0.1 X.XX +/- 0.01

FLORIDA INTERNATIONAL UNIVERSITY DEPARTMENT OF PHYSICS 11200 SW 8TH ST, MIAMI, FL 33199